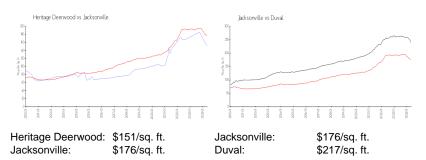

#### **Market Information**

## **Inventory for Sale**

| Heritage Deerwood | 0% |
|-------------------|----|
| Jacksonville      | 1% |
| Duval             | 1% |

# Avg. Time to Close Over Last 12 Months

| Heritage Deerwood | n/a     |
|-------------------|---------|
| Jacksonville      | 51 days |
| Duval             | 48 days |