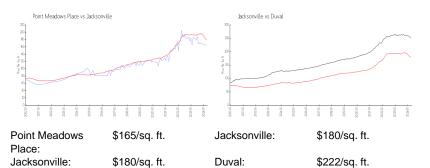

#### **Market Information**

| Point Meadows Place | 1% |
|---------------------|----|
| Jacksonville        | 1% |
| Duval               | 1% |