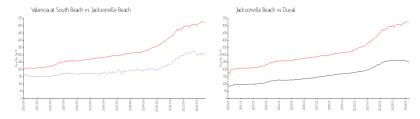

#### **Market Information**

Valencia at South \$318/sq. ft. Jacksonville Beach: \$523/sq. ft.

Beach:

Jacksonville Beach: \$523/sq. ft. Duval: \$222/sq. ft.