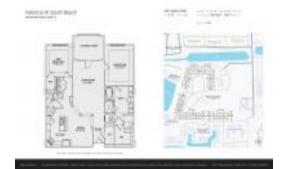

## Unit 4210 - Valencia at South Beach

4210 - 4300 S Beach Pkwy, Jacksonville Beach, FL, Duval 32250

#### **Unit Information**

 MLS Number:
 2011112

 Status:
 Active

 Size:
 1,488 Sq ft.

Bedrooms: 2 Full Bathrooms: 2

Half Bathrooms:

Parking Spaces: Additional Parking, Assigned, Garage

 View:
 Trees/Woods