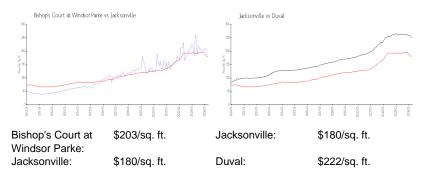

#### **Unit Information**

| MLS Number:<br>Status:<br>Size:<br>Bedrooms:<br>Full Bathrooms:<br>Half Bathrooms: | 2011410<br>Active<br>1,229 Sq ft.<br>2<br>2 |
|------------------------------------------------------------------------------------|---------------------------------------------|
| Parking Spaces:<br>View:                                                           | Unassigned                                  |
| List Price:<br>List PPSF:<br>Valuated Price:<br>Valuated PPSF:                     | \$259,900<br>\$211<br>\$251,000<br>\$204    |