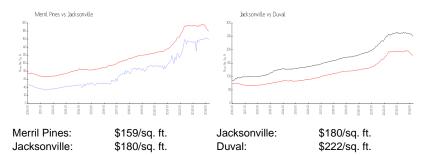

#### **Inventory for Sale**

| Merril Pines | 0% |
|--------------|----|
| Jacksonville | 1% |
| Duval        | 1% |

## Avg. Time to Close Over Last 12 Months

Merril Pines Jacksonville Duval n/a 46 days 45 days