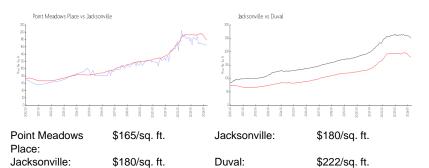

### **Market Information**

| Point Meadows Place | 1% |
|---------------------|----|
| Jacksonville        | 1% |
| Duval               | 1% |