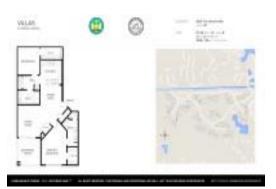

# Unit 2007 - Villas at Marsh Landing

2007 - 1800 The Green Wy, Jacksonville Beach, FL, Duval 32250

#### **Unit Information**

| MLS Number:<br>Status:<br>Size:<br>Bedrooms:<br>Full Bathrooms:<br>Half Bathrooms:<br>Parking Spaces: | 20<br>Ac<br>1,<br>2<br>2<br>Ac |
|-------------------------------------------------------------------------------------------------------|--------------------------------|
|                                                                                                       | Pa                             |
| View:<br>List Price:<br>List PPSF:<br>Valuated Price:<br>Valuated PPSF:                               | \$2<br>\$2<br>\$2<br>\$2       |

012146 Active ,066 Sq ft.

dditional arking,Gated,Guest,Unassigned

269,500 253 274,000 \$257

The above valuated price is a baseline figure that does not take into account any specific renovation, upgrade, split, merge, or deterioration of the unit.