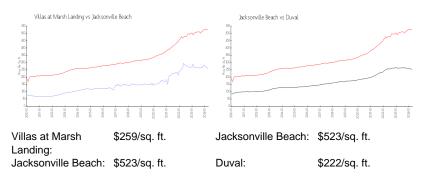

## **Market Information**

Villas at Marsh Landing

| Jacksonville Beach | 2% |
|--------------------|----|
| Duval              | 1% |