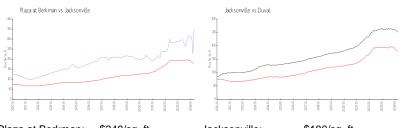

#### **Market Information**

Plaza at Berkman: \$348/sq. ft. Jacksonville: \$180/sq. ft. Duval: \$222/sq. ft.