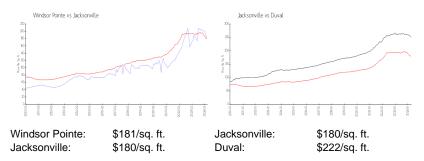

#### **Market Information**

### **Inventory for Sale**

| Windsor Pointe | 1% |
|----------------|----|
| Jacksonville   | 1% |

Duval 1%

# Avg. Time to Close Over Last 12 Months

Windsor Pointe n/a
Jacksonville 50 days
Duval 47 days