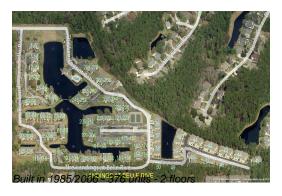

### **Building Information**

Number of units: 372 Number of active listings for rent: 0 Number of active listings for sale: 4 Building inventory for sale: 1% Number of sales over the last 12 months: Number of sales over the last 6 months: Number of sales over the last 3 months: