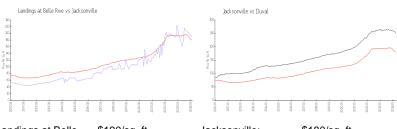

#### **Market Information**

Landings at Belle \$190/sq. ft. Jacksonville: \$180/sq. ft. Rive: Jacksonville: \$180/sq. ft. Duval: \$222/sq. ft.