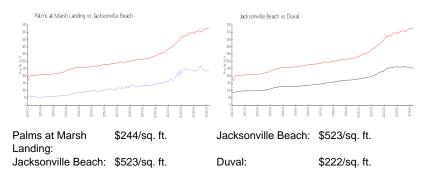

E PALMS AT MARSH LANDING CONDOMINIUM ASSOCIATION, INC. 11555 CENTRAL PKWY STE 801 JACKSONVILLE FL 32224 PHONE 904-998-5365 FAX 904-998-5366

http://www.thepalmsatmarshlanding.org/outside\_home.asp

#### **Recent Sales**

| Unit # | Size        | Closing Date | Sale Price | PPSF  |
|--------|-------------|--------------|------------|-------|
| 1615   | 1,413 sq ft | Apr 2024     | \$355,000  | \$251 |
| 211    | 1,413 sq ft | Apr 2024     | \$375,000  | \$265 |
| 2412   | 842 sq ft   | Mar 2024     | \$205,000  | \$243 |
| 2414   | 1,156 sq ft | Feb 2024     | \$270,000  | \$234 |
| 2213   | 1,156 sq ft | Feb 2024     | \$282,800  | \$234 |
| 2213   | 1,156 sq ft | Feb 2024     | \$282,800  | \$245 |
| 725    | 1,413 sq ft | Feb 2024     | \$316,500  | \$224 |

#### **Market Information**







## Inventory for Sale

| Palms at Marsh Landing | 1% |
|------------------------|----|
| Jacksonville Beach     | 2% |
| Duval                  | 1% |

# Avg. Time to Close Over Last 12 Months

| Palms at Marsh Landing | 74 days |
|------------------------|---------|
| Jacksonville Beach     | 37 days |
| Duval                  | 47 days |