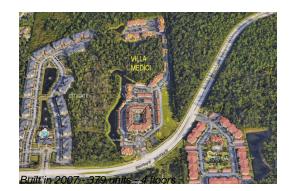

#### **Building Information**

| Number of units:                         | 379 |
|------------------------------------------|-----|
| Number of active listings for rent:      | 0   |
| 0                                        | 0   |
| Number of active listings for sale:      | 6   |
| Building inventory for sale:             | 1%  |
| Number of sales over the last 12 months: | 10  |
| Number of sales over the last 6 months:  | 4   |
| Number of sales over the last 3 months:  | 1   |

### **Building Association Information**

Villa Medici Condo Assoc Inc Address: 8539 Gate Pkwy W, Jacksonville, FL 32216 Phone:+1 904-296-2216