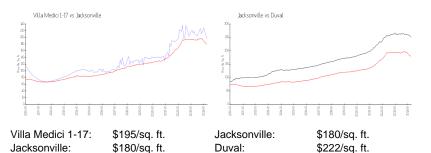

### **Inventory for Sale**

| Villa Medici 1-17 | 2% |
|-------------------|----|
| Jacksonville      | 1% |
| Duval             | 1% |

## Avg. Time to Close Over Last 12 Months

| Villa Medici 1-17 | n/a     |
|-------------------|---------|
| Jacksonville      | 50 days |
| Duval             | 47 days |