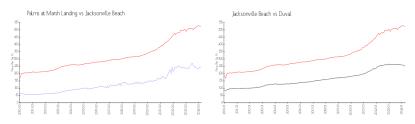

#### **Market Information**

Palms at Marsh \$244/sq. ft. Jacksonville Beach: \$523/sq. ft.

Landing

Jacksonville Beach: \$523/sq. ft. Duval: \$222/sq. ft.