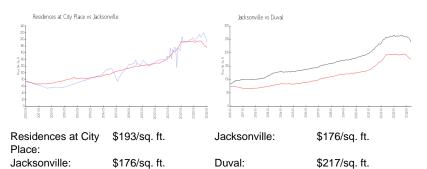

### **Market Information**

Residences at City Place 1%
Jacksonville 1%
Duval 1%