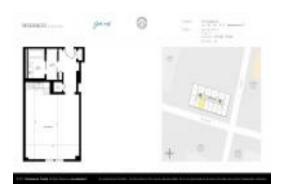

# Unit 1210 - Residences at City Place

1210 - 311 W Ashley St, Jacksonville, FL, Duval 32202

#### **Unit Information**

 MLS Number:
 2014290

 Status:
 Active

 Size:
 425 Sq ft.

 Bedrooms:
 0

Full Bathrooms: Half Bathrooms:

Parking Spaces: Off Street, On Street, Other, Parking Lot

 View:
 City

 List Price:
 \$94,900

 List PPSF:
 \$223

 Valuated Price:
 \$84,000

 Valuated PPSF:
 \$198

The above valuated price is a baseline figure that does not take into account any specific renovation, upgrade, split, merge, or deterioration of the unit.