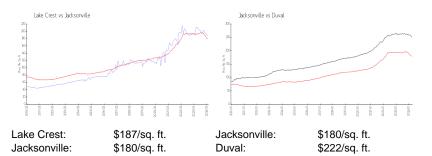

#### Inventory for Sale

| Lake Crest   | 2% |
|--------------|----|
| Jacksonville | 1% |
| Duval        | 1% |