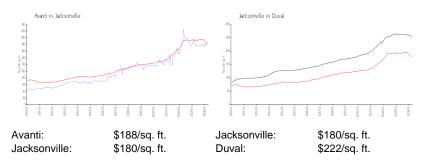

## **Unit Information**

| MLS Number:<br>Status: | 2015720<br>Active            |
|------------------------|------------------------------|
| Size:                  | 1,177 Sq ft.                 |
| Bedrooms:              | 2                            |
| Full Bathrooms:        | 2                            |
| Half Bathrooms:        |                              |
| Parking Spaces:        | Additional Parking, Assigned |
| View:                  |                              |
| List Price:            | \$219,900                    |
| List PPSF:             | \$187                        |
| Valuated Price:        | \$221,000                    |
| Valuated PPSF:         | \$188                        |

The above valuated price is a baseline figure that does not take into account any specific renovation, upgrade, split, merge, or deterioration of the unit.