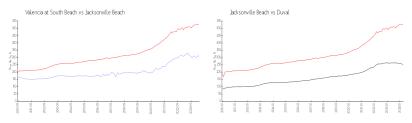

#### **Market Information**

Valencia at South \$318/sq. ft. Jacksonville Beach: \$523/sq. ft.

Beach:

Jacksonville Beach: \$523/sq. ft. Duval: \$222/sq. ft.