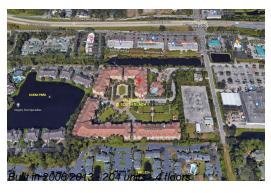

## Unit 4312 - Valencia at South Beach

4312 - 4300 S Beach Pkwy, Jacksonville Beach, FL, Duval 32250

### **Building Information**

Number of units: 204
Number of active listings for rent: 0
Number of active listings for sale: 7
Building inventory for sale: 3%
Number of sales over the last 12 months: 11
Number of sales over the last 6 months: 5
Number of sales over the last 3 months: 1

#### **Building Association Information**

Valencia at South Beach Address: 4300 S Beach Pkwy, Jacksonville Beach, FL 32250 Phone: +1 904-273-9891

https://www.valenciaatsouthbeach.com/