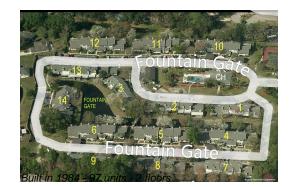

### **Building Information**

| Number of units:                         | 97 |
|------------------------------------------|----|
| Number of active listings for rent:      | 0  |
| Number of active listings for sale:      | 1  |
| Building inventory for sale:             | 1% |
| Number of sales over the last 12 months: | 7  |
| Number of sales over the last 6 months:  | 3  |
| Number of sales over the last 3 months:  | 2  |