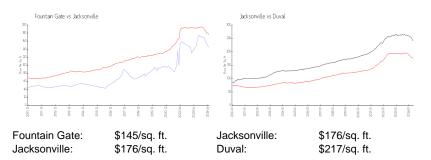

# **Market Information**

| Fountain Gate | 1% |
|---------------|----|
| Jacksonville  | 1% |

# Avg. Time to Close Over Last 12 Months

| Fountain Gate | 7 days  |
|---------------|---------|
| Jacksonville  | 51 days |
| Duval         | 48 days |