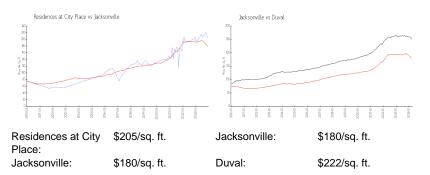

#### **Market Information**

| Residences at City Place | 1% |
|--------------------------|----|
| Jacksonville             | 1% |
| Duval                    | 1% |