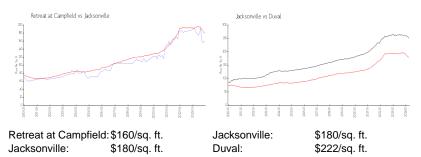

 List Price:
 \$230,000

 List PPSF:
 \$204

 Valuated Price:
 \$180,000

 Valuated PPSF:
 \$160

The above valuated price is a baseline figure that does not take into account any specific renovation, upgrade, split, merge, or deterioration of the unit.