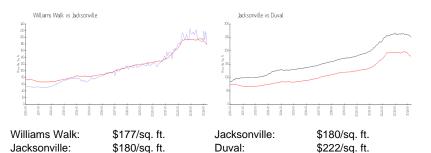

#### Inventory for Sale

| Williams Walk | 2% |
|---------------|----|
| Jacksonville  | 1% |
| Duval         | 1% |