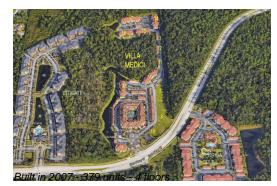

# Unit 9102 - Villa Medici 1-17

9102 - 8539 Gate Pkwy W, Jacksonville, FL, Duval 32213

#### **Building Information**

| Number of units:                         | 379 |
|------------------------------------------|-----|
| Number of active listings for rent:      | 0   |
| Number of active listings for sale:      | 6   |
| Building inventory for sale:             | 1%  |
| Number of sales over the last 12 months: | 10  |
| Number of sales over the last 6 months:  | 4   |
| Number of sales over the last 3 months:  | 1   |