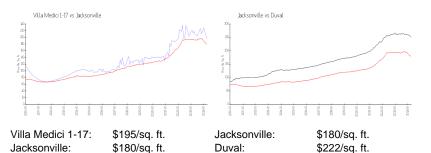

### **Inventory for Sale**

| Villa Medici 1-17 | 2% |
|-------------------|----|
| Jacksonville      | 1% |
| Duval             | 1% |

## Avg. Time to Close Over Last 12 Months

| Villa Medici 1-17 | n/a     |
|-------------------|---------|
| Jacksonville      | 46 days |
| Duval             | 45 days |