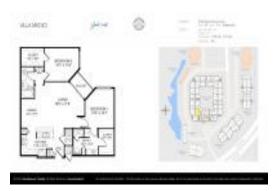

# Unit 9102 - Villa Medici 1-17

9102 - 8539 Gate Pkwy W, Jacksonville, FL, Duval 32213

### **Unit Information**

| MLS Number:<br>Status: | 2017675<br>Active     |
|------------------------|-----------------------|
| Size:                  | 1,149 Sq ft.          |
| Bedrooms:              | 2                     |
| Full Bathrooms:        | 2                     |
| Half Bathrooms:        |                       |
| Parking Spaces:        | Detached,Garage,Other |
| View:                  |                       |
| List Price:            | \$235,000             |
| List PPSF:             | \$205                 |
| Valuated Price:        | \$221,000             |
| Valuated PPSF:         | \$192                 |