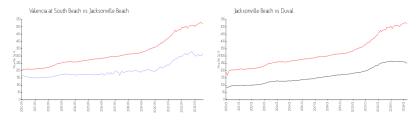

#### **Market Information**

Valencia at South \$318/sq. ft. Jacksonville Beach: \$523/sq. ft.

Beach:

Jacksonville Beach: \$523/sq. ft. Duval: \$222/sq. ft.