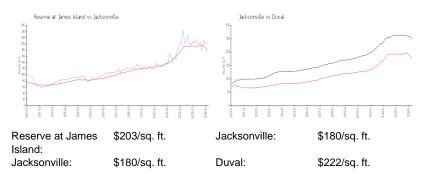

# **Inventory for Sale**

Reserve at James Island

| Jacksonville | 1% |
|--------------|----|
| Duval        | 1% |