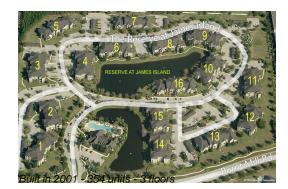

#### **Building Information**

| Number of units:                         | 354 |
|------------------------------------------|-----|
| Number of active listings for rent:      | 0   |
| Number of active listings for sale:      | 9   |
| Building inventory for sale:             | 2%  |
| Number of sales over the last 12 months: | 19  |
| Number of sales over the last 6 months:  | 5   |
| Number of sales over the last 3 months:  | 2   |