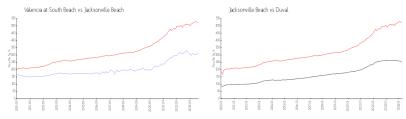

## Unit 3321 - Valencia at South Beach

3321 - 4300 S Beach Pkwy, Jacksonville Beach, FL, Duval 32250

#### **Unit Information**

 MLS Number:
 2018798

 Status:
 Active

 Size:
 1,622 Sq ft.

Bedrooms: 2 Full Bathrooms: 2

Half Bathrooms:

Parking Spaces: Additional Parking, Attached, Garage, Guest

View: