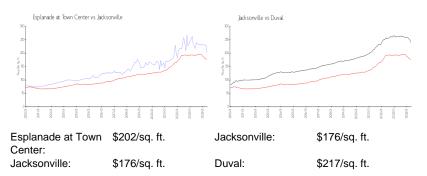

#### **Inventory for Sale**

| Esplanade at Town Center | 3% |
|--------------------------|----|
| Jacksonville             | 1% |
| Duval                    | 1% |

Built in 2006 - 258 units - 4 floors