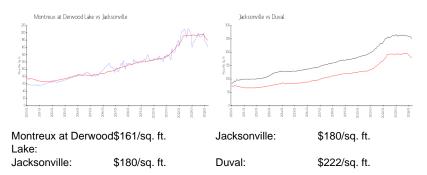

#### **Inventory for Sale**

| Montreux at Derwood Lake | 2% |
|--------------------------|----|
| Jacksonville             | 1% |
| Duval                    | 1% |