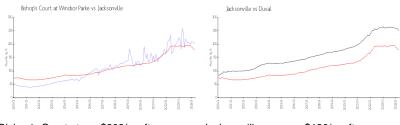

#### **Market Information**

Bishop's Court at \$203/sq. ft. Jacksonville: \$180/sq. ft. Windsor Parke:

Jacksonville: \$180/sq. ft. Duval: \$222/sq. ft.