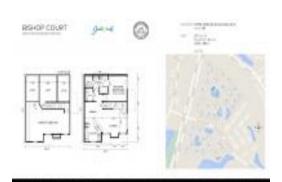

# Unit 807 - Bishop's Court at Windsor Parke

807 - 13700-13703 Richmond Park Dr N, Jacksonville, FL, Duval 32224

#### **Unit Information**

 MLS Number:
 2019628

 Status:
 Active

 Size:
 1,037 Sq ft.

Bedrooms: Full Bathrooms:

Half Bathrooms:

Parking Spaces: Guest, Parking Lot, Unassigned

 View:
 Lake