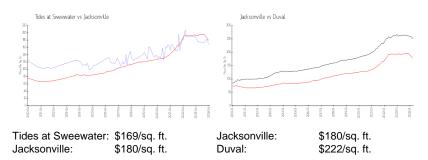

### **Inventory for Sale**

| Tides at Sweewater | 1% |
|--------------------|----|
| Jacksonville       | 1% |
| Duval              | 1% |

# Avg. Time to Close Over Last 12 Months

n/a 46 days 45 days

| Tides at Sweewater |  |
|--------------------|--|
| Jacksonville       |  |
| Duval              |  |