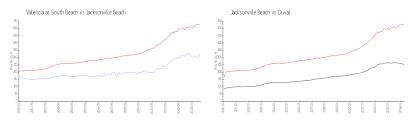

#### **Market Information**

Valencia at South \$318/sq. ft. Jacksonville Beach: \$523/sq. ft.

Beach:

Jacksonville Beach: \$523/sq. ft. Duval: \$222/sq. ft.