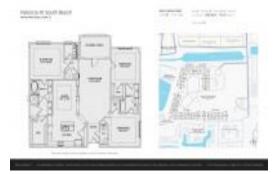

#### **Unit Information**

 MLS Number:
 2020404

 Status:
 Active

 Size:
 1,868 Sq ft.

Bedrooms: 3 Full Bathrooms: 2

Half Bathrooms:

Parking Spaces: Additional Parking, Assigned, Attached, Cov

ered, Garage

View:

 List Price:
 \$599,000

 List PPSF:
 \$321

 Valuated Price:
 \$588,000

 Valuated PPSF:
 \$315

The above valuated price is a baseline figure that does not take into account any specific renovation, upgrade, split, merge, or deterioration of the unit.