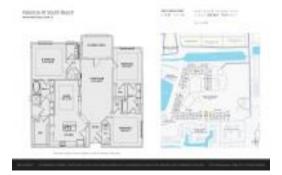

#### **Unit Information**

 MLS Number:
 2020667

 Status:
 Active

 Size:
 1,868 Sq ft.

Bedrooms: 3
Full Bathrooms: 2
Half Bathrooms:

Parking Spaces: Additional

Parking, Assigned, Attached, Garage

View: