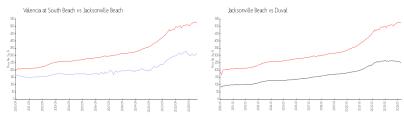

#### **Market Information**

Valencia at South \$318/sq. ft. Jacksonville Beach: \$523/sq. ft.

Beach:

Jacksonville Beach: \$523/sq. ft. Duval: \$222/sq. ft.