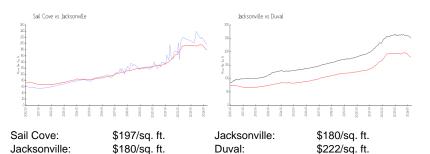

### **Market Information**

#### **Inventory for Sale**

| Sail Cove    | 0% |
|--------------|----|
| Jacksonville | 1% |
| Duval        | 1% |

# Avg. Time to Close Over Last 12 Months

| Sail Cove    | n/a     |
|--------------|---------|
| Jacksonville | 50 days |
| Duval        | 47 days |