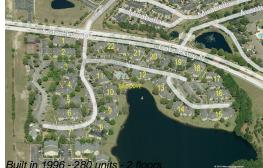

#### **Building Information**

| Number of units:                         | 280 |
|------------------------------------------|-----|
| Number of active listings for rent:      | 0   |
| Number of active listings for sale:      | 1   |
| Building inventory for sale:             | 0%  |
| Number of sales over the last 12 months: | 10  |
| Number of sales over the last 6 months:  | 3   |
| Number of sales over the last 3 months:  | 3   |