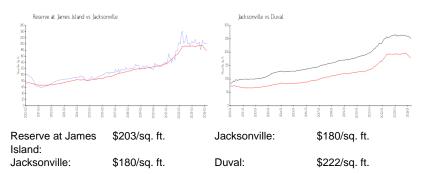

### **Market Information**

3%

Reserve at James Island

# 

| Jacksonville | 1% |
|--------------|----|
| Duval        | 1% |