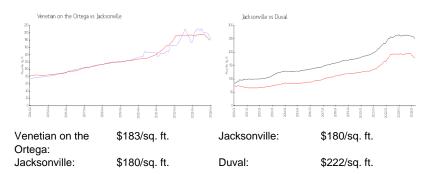

## **Unit Information**

| MLS Number:     | 2021657                      |
|-----------------|------------------------------|
| Status:         | Active                       |
| Size:           | 1,477 Sq ft.                 |
| Bedrooms:       | 3                            |
| Full Bathrooms: | 2                            |
| Half Bathrooms: |                              |
| Parking Spaces: | Additional Parking, Assigned |
| View:           | River                        |
| List Price:     | \$429,000                    |
| List PPSF:      | \$290                        |
| Valuated Price: | \$264,000                    |
| Valuated PPSF:  | \$179                        |

#### **Recent Sales**

| Unit # | Size        | Closing Date | Sale Price | PPSF  |
|--------|-------------|--------------|------------|-------|
| 1014   | 1,276 sq ft | Apr 2024     | \$230,000  | \$180 |
| 1108   | 1,090 sq ft | Feb 2024     | \$267,000  | \$245 |
| 612    | 1,477 sq ft | Dec 2023     | \$220,000  | \$149 |
| 506    | 1,016 sq ft | Oct 2023     | \$225,000  | \$221 |
| 1011   | 1,477 sq ft | Sep 2023     | \$215,000  | \$146 |
| 407    | 1,276 sq ft | Sep 2023     | \$247,500  | \$194 |