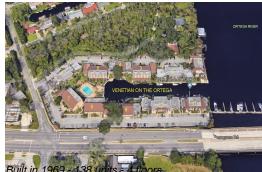

# Unit 101 - Venetian on the Ortega

101 - 5375 Ortega Farms Blvd, Jacksonville, FL, Duval 32210

#### **Building Information**

| Number of units:                         | 137 |
|------------------------------------------|-----|
| Number of active listings for rent:      | 0   |
| Number of active listings for sale:      | 7   |
| Building inventory for sale:             | 5%  |
| Number of sales over the last 12 months: | 10  |
| Number of sales over the last 6 months:  | 3   |
| Number of sales over the last 3 months:  | 1   |

### **Building Association Information**

Venetian On the Ortega Address: 5375 Ortega Farms Blvd, Jacksonville, FL 32210 Phone: +1 904-317-3259

http://venetianhoa.com/