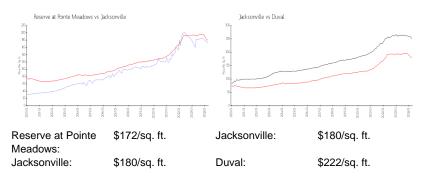

#### **Inventory for Sale**

| Reserve at Pointe Meadows | 0% |
|---------------------------|----|
| Jacksonville              | 1% |