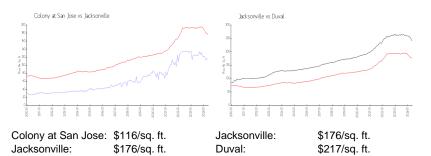

#### **Market Information**

| Colony at San Jose | 2% |
|--------------------|----|
| Jacksonville       | 1% |
| Duval              | 1% |

## Avg. Time to Close Over Last 12 Months

| Colony at San Jose | n/a     |
|--------------------|---------|
| Jacksonville       | 51 days |
| Duval              | 48 days |