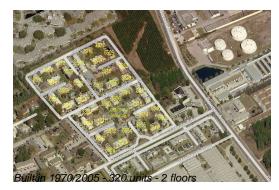

#### **Building Information**

| Number of units:                         | 320 |
|------------------------------------------|-----|
| Number of active listings for rent:      | 0   |
| Number of active listings for sale:      | 6   |
| Building inventory for sale:             | 1%  |
| Number of sales over the last 12 months: | 19  |
| Number of sales over the last 6 months:  | 7   |
| Number of sales over the last 3 months:  | 3   |

#### **Building Association Information**

Colony At San Jose Address: 6601 Bell Tower Court, Jacksonville, FL 32217 Phone:(904) 733-3386