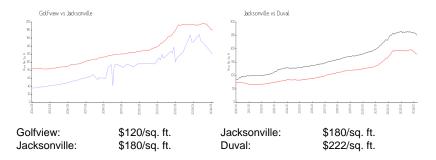

## **Inventory for Sale**

Golfview 2%

Jacksonville 1% Duval 1%

# Avg. Time to Close Over Last 12 Months

Golfview n/a Jacksonville 50 days Duval 47 days