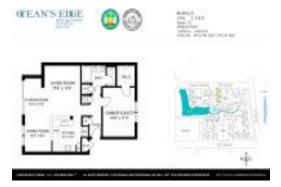

# Unit 108 Laguna Villa Blvd # D32 - Oceans Edge

108 Laguna Villa Blvd # D32 - 200 Laguna Villa Blvd, Jacksonville Beach, FL, Duval 32250

#### **Unit Information**

 MLS Number:
 2022058

 Status:
 Active

 Size:
 867 Sq ft.

Bedrooms: 1 Full Bathrooms: 1

Half Bathrooms:

Parking Spaces: Assigned, Parking Lot, Varies by Unit

View:

 List Price:
 \$350,000

 List PPSF:
 \$404

 Valuated Price:
 \$327,000

 Valuated PPSF:
 \$377

The above valuated price is a baseline figure that does not take into account any specific renovation, upgrade, split, merge, or deterioration of the unit.