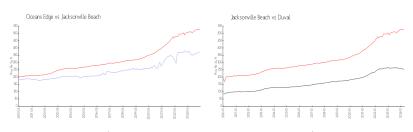

## **Market Information**

Oceans Edge: \$373/sq. ft. Jacksonville Beach: \$523/sq. ft. Juval: \$522/sq. ft.