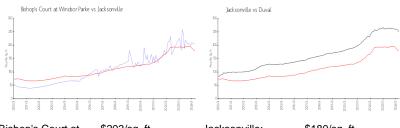

#### **Market Information**

Bishop's Court at \$203/sq. ft. Jacksonville: \$180/sq. ft. Windsor Parke:

Jacksonville: \$180/sq. ft. Duval: \$222/sq. ft.