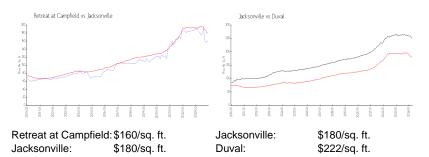

# **Inventory for Sale**

Retreat at Campfield 1%
Jacksonville 1%
Duval 1%

## Avg. Time to Close Over Last 12 Months

Retreat at Campfield Jacksonville Duval n/a 46 days 45 days