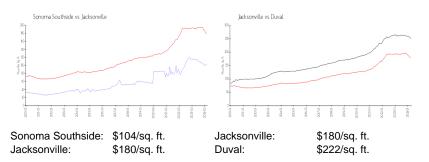

# **Unit Information**

| MLS Number:<br>Status:<br>Size:<br>Bedrooms:<br>Full Bathrooms:<br>Half Bathrooms: | 2022528<br>Active<br>1,310 Sq ft.<br>2<br>2 |
|------------------------------------------------------------------------------------|---------------------------------------------|
| Parking Spaces:<br>View                                                            | Assigned,Guest                              |
| List Price:<br>List PPSF:<br>Valuated Price:<br>Valuated PPSF:                     | \$150,000<br>\$115<br>\$136,000<br>\$104    |

The above valuated price is a baseline figure that does not take into account any specific renovation, upgrade, split, merge, or deterioration of the unit.

#### **Recent Sales**

| Unit # | Size        | Closing Date | Sale Price | PPSF  |
|--------|-------------|--------------|------------|-------|
| 2703   | 1,310 sq ft | Apr 2024     | \$132,000  | \$101 |
| 2708   | 1,310 sq ft | Mar 2024     | \$130,000  | \$99  |
| 2408   | 1,310 sq ft | Mar 2024     | \$135,000  | \$103 |
| 2106   | 1,310 sq ft | Feb 2024     | \$132,000  | \$101 |
| 605    | 1,505 sq ft | Aug 2023     | \$160,000  | \$106 |

#### Inventory for Sale

| Sonoma Southside | 1% |
|------------------|----|
| Jacksonville     | 1% |