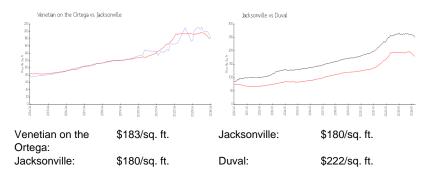

### **Unit Information**

MLS Number: Status: Size: Bedrooms: Full Bathrooms: Half Bathrooms: Parking Spaces:

View: List Price: List PPSF: Valuated Price: Valuated PPSF: 2022551 Active 1,090 Sq ft. 2

1

Additional Parking,Assigned,Gated,Guest,Parking Lot Canal,Marina,River,Water \$200,000 \$183 \$196,000 \$180