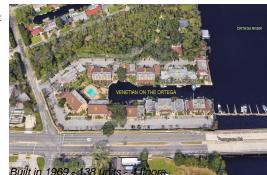

# Unit 1008 - Venetian on the Ortega

1008 - 5375 Ortega Farms Blvd, Jacksonville, FL, Duval 32210

### **Building Association Information**

Venetian On the Ortega Address: 5375 Ortega Farms Blvd, Jacksonville, FL 32210 Phone: +1 904-317-3259

http://venetianhoa.com/