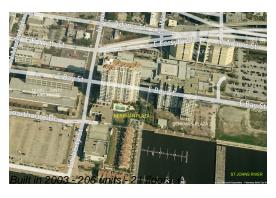

# Unit 701 - Plaza at Berkman

701 - 400 E Bay St, Jacksonville, FL, Duval 32202

Number of units: 206
Number of active listings for rent: 0
Number of active listings for sale: 10
Building inventory for sale: 4%
Number of sales over the last 12 months: 8
Number of sales over the last 6 months: 2
Number of sales over the last 3 months: 1