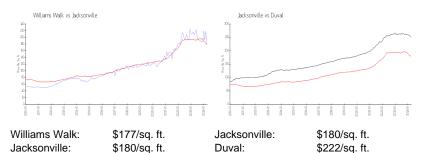

#### Inventory for Sale

| Williams Walk | 2% |
|---------------|----|
| Jacksonville  | 1% |
| Duval         | 1% |

# Avg. Time to Close Over Last 12 Months

n/a 46 days 45 days

| Williams Walk |  |
|---------------|--|
| Jacksonville  |  |
| Duval         |  |