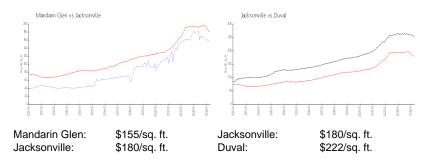

#### **Market Information**

1%

| Jacksonville | 1% |
|--------------|----|
| Duval        | 1% |