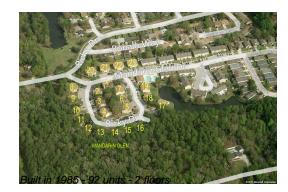

# Unit 1303 - Mandarin Glen

1303 - 3270 Ricky Dr, Jacksonville, FL, Duval 32223

#### **Building Information**

| Number of units:                         | 92 |
|------------------------------------------|----|
| Number of active listings for rent:      | 0  |
| Number of active listings for sale:      | 1  |
| Building inventory for sale:             | 1% |
| Number of sales over the last 12 months: | 5  |
| Number of sales over the last 6 months:  | 1  |
| Number of sales over the last 3 months:  | 0  |