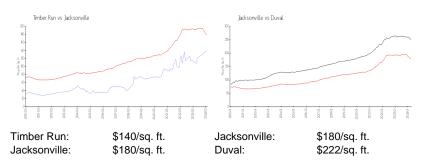

#### **Inventory for Sale**

| Timber Run   | 2% |
|--------------|----|
| Jacksonville | 1% |
| Duval        | 1% |

Built in 2006 128 units - 2 floors