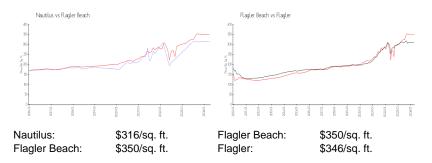

r of sales over the last 12 months: | 8   |
| Number of sales over the last 6 months:  | 1   |
| Number of sales over the last 3 months:  | 0   |

### **Building Association Information**

Nautilus Condominium Address: 3580 S Ocean Shore Blvd, Flagler Beach, FL 32136 Phone: +1 386-439-5093

https://nautiluscondo.com/

#### **Recent Sales**

| Unit # | Size        | Closing Date | Sale Price | PPSF  |
|--------|-------------|--------------|------------|-------|
| 510    | 1,121 sq ft | Oct 2023     | \$247,500  | \$221 |
| 905    | 1,695 sq ft | Oct 2023     | \$510,000  | \$301 |
| 507    | 1,476 sq ft | Oct 2023     | \$412,000  | \$279 |
| 801    | 1,121 sq ft | Aug 2023     | \$325,000  | \$290 |
| 809    | 1,358 sq ft | Aug 2023     | \$495,000  | \$365 |

#### **Market Information**



#### Inventory for Sale

Nautilus11%Flagler Beach7%



+



Sector Sector S

#### 24.00

## Avg. Time to Close Over Last 12 Months

| Nautilus      | 88 days |
|---------------|---------|
| Flagler Beach | 75 days |
| Flagler       | 72 days |