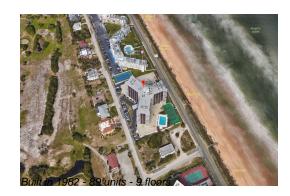

# Unit 506 - Nautilus

506 - 3580 S Ocean Shore Blvd, Flagler Beach, FL, Flagler 32136

#### **Building Information**

| Number of units:                         | 89  |
|------------------------------------------|-----|
| Number of active listings for rent:      | 0   |
| Number of active listings for sale:      | 10  |
| Building inventory for sale:             | 11% |
| Number of sales over the last 12 months: | 9   |
| Number of sales over the last 6 months:  | 2   |
| Number of sales over the last 3 months:  | 1   |

#### **Building Association Information**

Nautilus Condominium Address: 3580 S Ocean Shore Blvd, Flagler Beach, FL 32136 Phone: +1 386-439-5093

https://nautiluscondo.com/