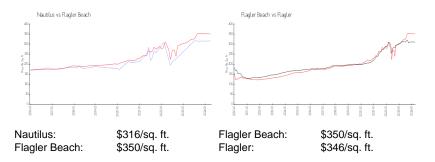

#### **Market Information**

### Inventory for Sale

Nautilus

#### outre, purple

| Flagler Beach | 7% |
|---------------|----|
| Flagler       | 5% |

## Avg. Time to Close Over Last 12 Months

| Nautilus      | 84 days |
|---------------|---------|
| Flagler Beach | 74 days |
| Flagler       | 71 days |