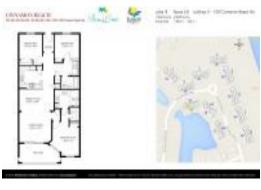

# Unit 1124 - Cinnamon Beach

1124 - 200 Cinnamon Beach Wy, Palm Coast, FL, Flagler 32137

### **Unit Information**

| 2006990                      |
|------------------------------|
| Active                       |
| 1,682 Sq ft.                 |
| 3                            |
| 2                            |
|                              |
| Community Structure, Covered |
| Lake                         |
| \$675,000                    |
| \$401                        |
| \$589,000                    |
| \$350                        |
|                              |