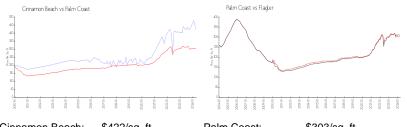

#### **Market Information**

| Cinnamon Beach: | \$422/sq. ft. | Palm Coast: | \$303/sq. ft. |
|-----------------|---------------|-------------|---------------|
| Palm Coast:     | \$303/sq. ft. | Flagler:    | \$346/sq. ft. |