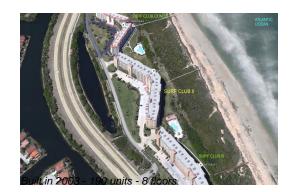

#### **Building Information**

| Number of units:                         | 190 |
|------------------------------------------|-----|
| Number of active listings for rent:      | 0   |
| Number of active listings for sale:      | 13  |
| Building inventory for sale:             | 6%  |
| Number of sales over the last 12 months: | 5   |
| Number of sales over the last 6 months:  | 2   |
| Number of sales over the last 3 months:  | 1   |

## **Building Association Information**

Surf Club II Address: 80 Surfview Dr, Palm Coast, FL 32137 Phone:386-447-9223

http://mysurfclubii.com/