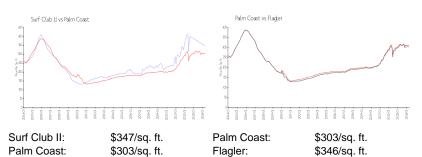

#### **Market Information**

#### **Inventory for Sale**

| Surf Club II | 7% |
|--------------|----|
| Palm Coast   | 5% |
| Flagler      | 5% |

1973 (mil)